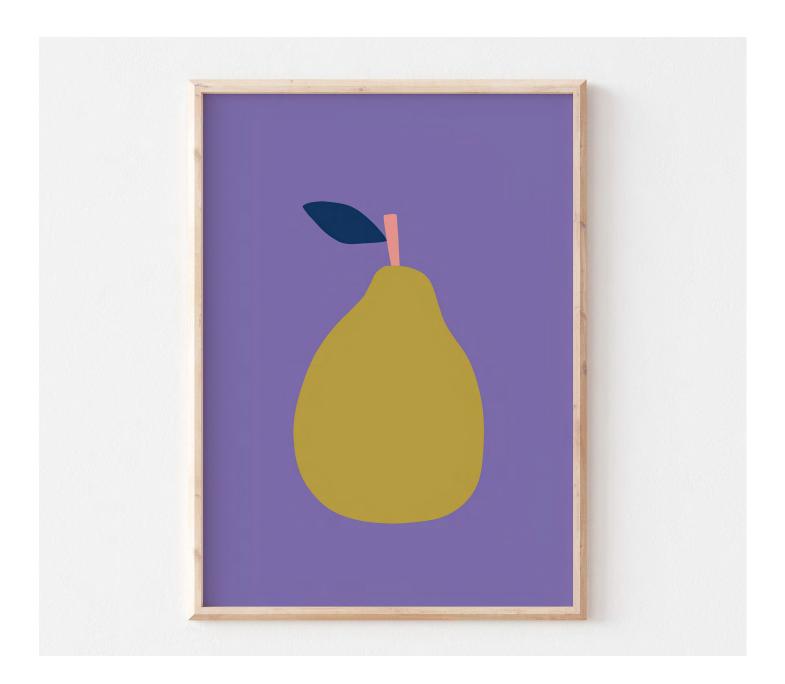

## PRINTS

Size: A5

Wholesale: \$7.50 per unit RRP: \$15.00

Size: A4, 8x10 inch Wholesale: \$15.00 per unit RRP: \$30.00

Size: A3

Wholesale: \$27.50 per unit RRP: \$55.00

Size: A2

Wholesale: \$45.00 per unit RRP: \$90.00

- Giclee printed in Australia
- Bright white 230gsm stock
- 100% virgin fibre sourced from sustainable forests with environmental management system certification
- Ultra smooth finish, acid free with archival inks
- Comes with eco- conscious packaging (backing board, sleeve and branding sticker

BIG FLOWER A5 | A4 | A3 | A2 # P42

PEAR A5 | A4 | A3 | A2 # P43

LEMON A5 | A4 | A3 | A2 # P44

LOVE BIRDS A5 | A4 | A3 | A2 # P45

FLOWER A5 | A4 | A3 | A2 # P07

TOGETHER AT LAST (blue) A5 | A4 | A3 # P08

TOGETHER AT LAST (black) A5 | A4 | A3 # P09