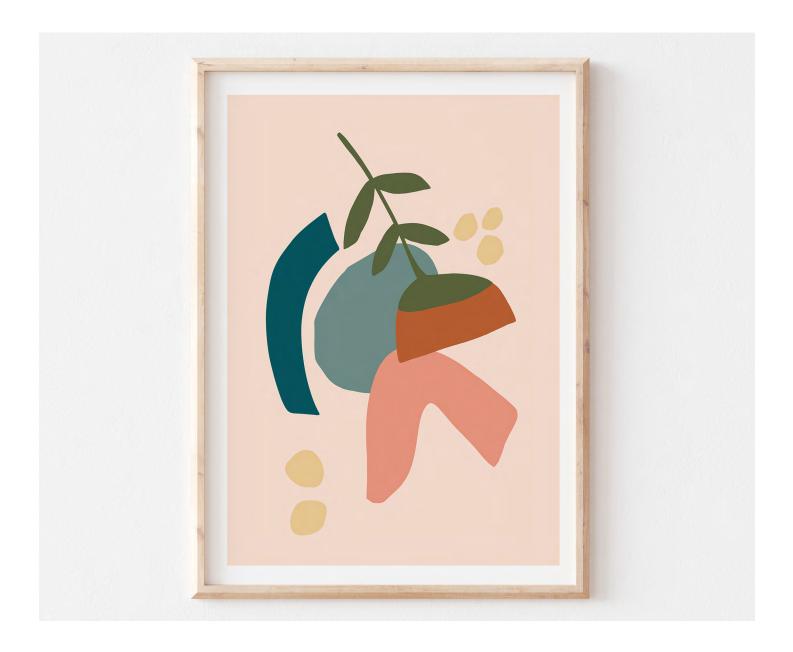

## PRINTS

Size: A5

Wholesale: \$7.50 per unit RRP: \$15.00

Size: A4, 8x10 inch Wholesale: \$15.00 per unit RRP: \$30.00

Size: A3

Wholesale: \$27.50 per unit RRP: \$55.00

Size: A2

Wholesale: \$45.00 per unit RRP: \$90.00

- Giclee printed in Australia
- Bright white 230gsm stock
- 100% virgin fibre sourced from sustainable forests with environmental management system certification
- Ultra smooth finish, acid free with archival inks
- Comes with eco- conscious packaging (backing board, sleeve and branding sticker