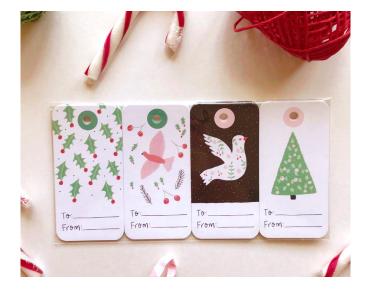

#### CHRISTMAS TAGS

XMAS TAGS 12 PACK # XTAG01

Wholesale: \$5.00 per unit RRP: \$10.00 No minimums

- Set of 12 gift tags (ribbon not included)
- 4 designs, 3 x each included in the pack
- Size: 80mm x 40mm tag
- Eco-printed in Australia
- Beautiful 350gsm stock
- 100% post consumer recycled card
- Packaged in recyclable sleeve