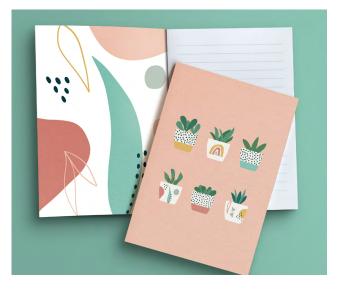

# NOTEBOOKS

Wholesale: \$7.00 per unit RRP: \$14.00 No minimums

- A5 size (148mm x 210mm)
- 40 pages
- Eco-printed in Australia
- 100% post consumer recycled stock
- 300gsm cover, 120gsm paper
- Individually packaged in recyclable sleeves (optional)

BIRDSONG # N05 40 Blank Pages

LEMON # N07 40 Blank Pages

HELLO DREAMER # N09 40 Lined Pages

AFTERNOON WALK # N06 40 Lined Pages

MINI POTS # N08 40 Lined Pages

BIG DREAMS # N10 40 Blank Pages