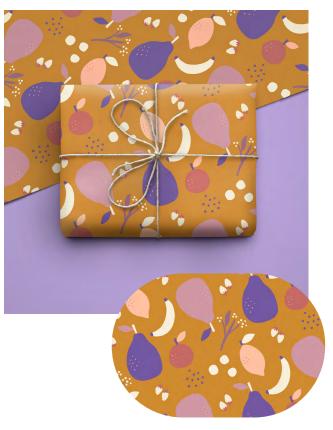

### WRAPPING PAPER

Wholesale: \$3.50 per unit RRP: \$7.00 No minimums

- A2 Sheet (420mm x 594mm)
- Single sided
- Eco-printed in Australia
- Beautiful100gsm matte stock
- 100% post consumer recycled paper
- Available flat packed, rolled, or folded in an A4 sleeve

BIRDSONG # W01

AFTERNOON WALK # W02

FALLING FLOWERS # W03

FRUIT # W04