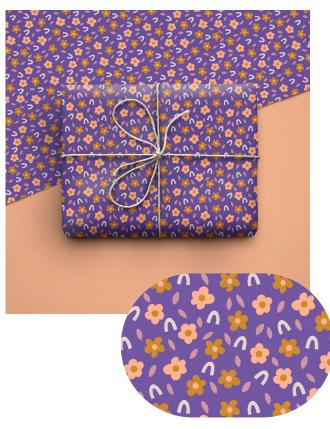

### WRAPPING PAPER

Wholesale: \$3.50 per unit RRP: \$7.00 No minimums

- A2 Sheet (420mm x 594mm)
- Single sided
- Eco-printed in Australia
- Beautiful100gsm matte stock
- 100% post consumer recycled paper
- Available flat packed, rolled, or folded in an A4 sleeve

BIRDSONG # W01

AFTERNOON WALK # W02

FALLING FLOWERS # W03

FRUIT # W04