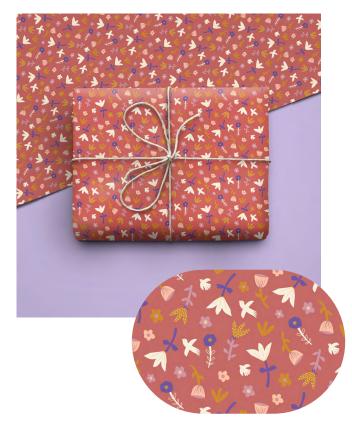

### WRAPPING PAPER

Wholesale: \$3.50 per unit RRP: \$7.00 No minimums

- A2 Sheet (420mm x 594mm)
- Single sided
- Eco-printed in Australia
- Beautiful100gsm matte stock
- 100% post consumer recycled paper
- Available flat packed, rolled, or folded in an A4 sleeve

BIRDSONG # W01

AFTERNOON WALK # W02

FALLING FLOWERS # W03

FRUIT # W04