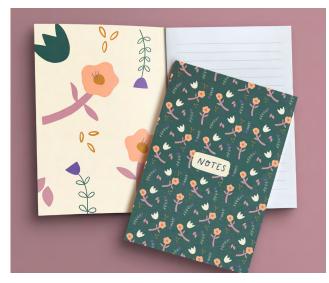

# NOTEBOOKS

Wholesale: \$7.00 per unit RRP: \$14.00 No minimums

- A5 size (148mm x 210mm)
- 40 pages
- Eco-printed in Australia
- 100% post consumer recycled stock
- 300gsm cover, 120gsm paper
- Individually packaged in recyclable sleeves (optional)

BIRDSONG # N05 40 Blank Pages

LEMON # N07 40 Blank Pages

HELLO DREAMER # N09 40 Lined Pages

AFTERNOON WALK # N06 40 Lined Pages

MINI POTS # N08 40 Lined Pages

BIG DREAMS # N10 40 Blank Pages