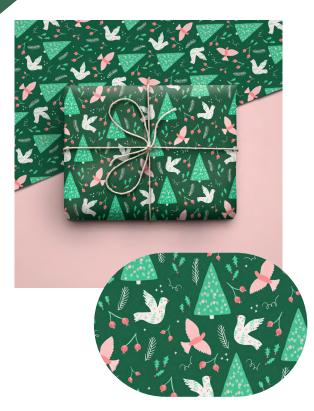

#### SEASONS GREETINGS # WO6

CHRISTMAS WRAPPING PAPER Wholesale: \$3.50 per unit RRP: \$7.00 No minimums

- A2 Sheet (420mm x 594mm)
- Single sided
- Eco-printed in Australia
- Beautiful100gsm matte stock
- 100% post consumer recycled paper
- Available flat packed, rolled, or folded in an A4 sleeve