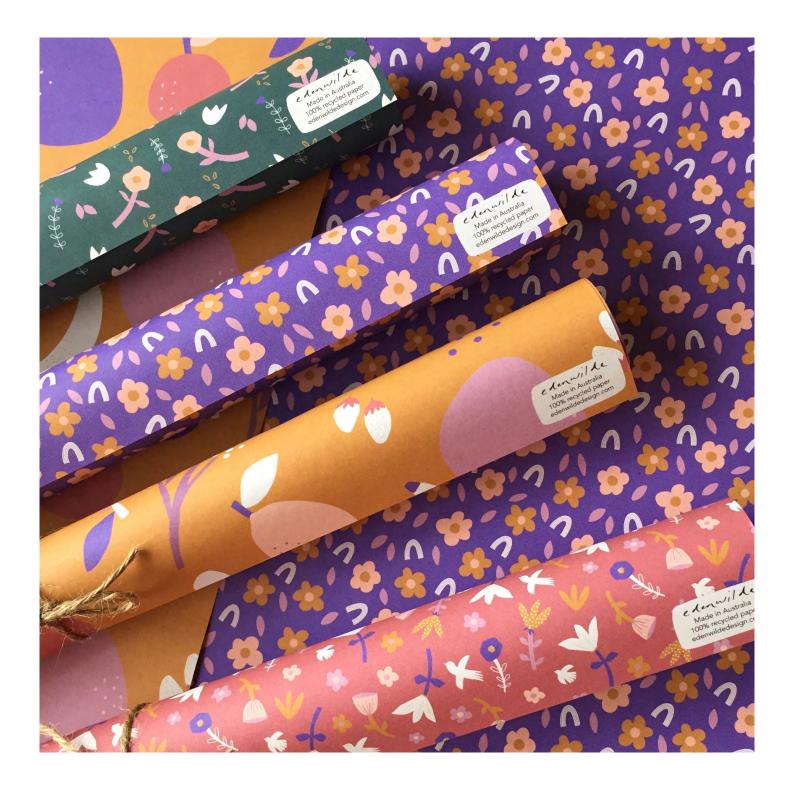

### WRAPPING PAPER

Wholesale: \$3.50 per unit RRP: \$7.00 No minimums

- A2 Sheet (420mm x 594mm)
- Single sided
- Eco-printed in Australia
- Beautiful100gsm matte stock
- 100% post consumer recycled paper
- Available flat packed, rolled, or folded in an A4 sleeve

BIRDSONG # W01

AFTERNOON WALK # W02

FALLING FLOWERS # W03

FRUIT # W04