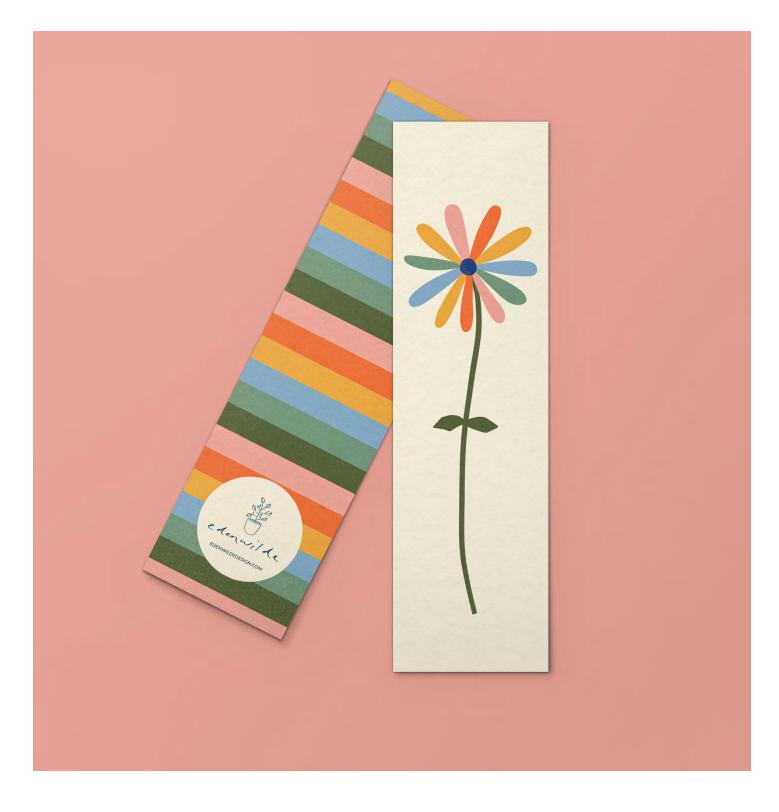

## BOOKMARKS

Wholesale: \$2.00 per unit RRP: \$4.00 No minimums

- 170mm x 48mm
- Double-sided print
- Eco-printed in Australia
- Beautiful 350gsm matte stock
- 100% post consumer recycled paper

FLOWER # BM01