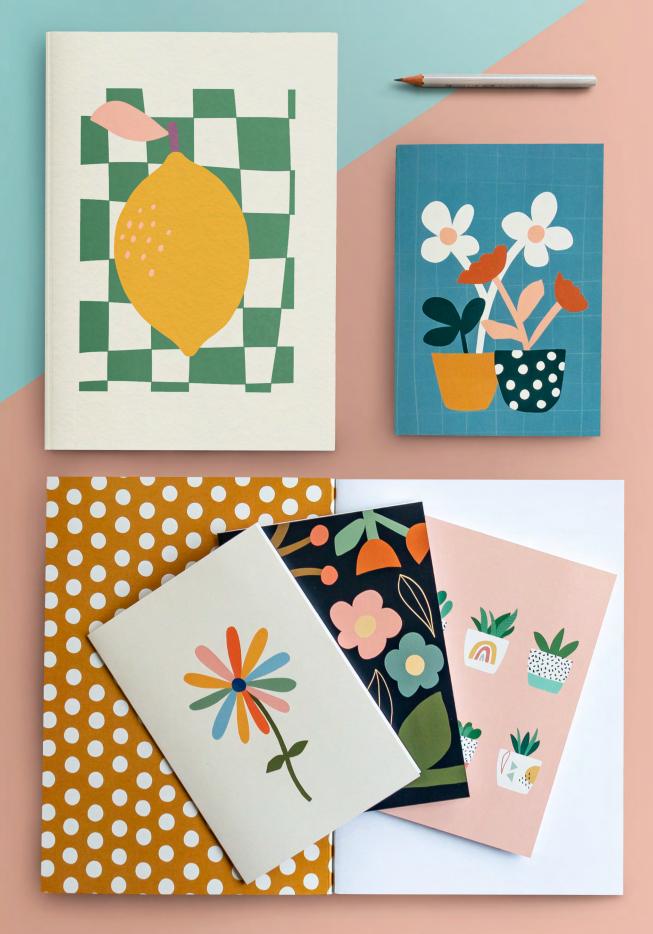

## CARDS

Wholesale: \$3.00 per unit RRP: \$6.00 No minimums

- A6 folded size (148mm x 105mm)
- Blank inside
- Eco-printed in Australia
- 100% post consumer recycled, 350gsm stock
- 100% recycled kraft envelope
- Individually packaged in recyclable sleeves (optional)

### EVERY DAY CARDS

PLANT SHELFIE # MS06

BRANCHING OUT # MS05

IVES # MS04

PEAR # FF01

LEMON # FF02

TOGETHER AT LAST # HD01

MINI POTS # HD02

# NOTEBOOKS

Wholesale: \$7.00 per unit RRP: \$14.00 No minimums

- A5 size (148mm x 210mm)
- 40 pages
- Eco-printed in Australia
- 100% post consumer recycled stock
- 300gsm cover, 120gsm paper
- Individually packaged in recyclable sleeves (optional)

BIRDSONG # N05 40 Blank Pages

LEMON # N07 40 Blank Pages

HELLO DREAMER # N09 40 Lined Pages

AFTERNOON WALK # N06 40 Lined Pages

MINI POTS # N08 40 Lined Pages

BIG DREAMS # N10 40 Blank Pages