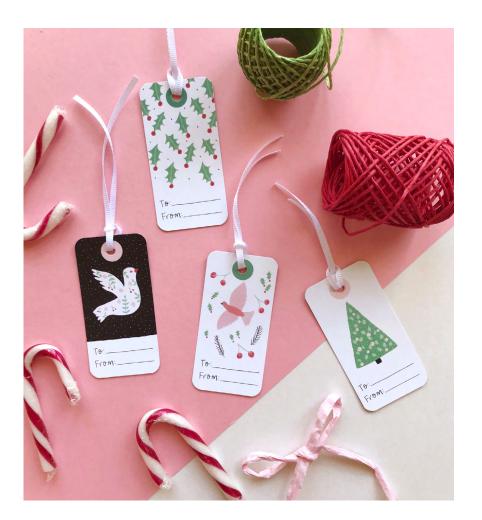

#### CHRISTMAS TAGS

XMAS TAGS 12 PACK # XTAG01

Wholesale: \$5.00 per unit RRP: \$10.00 No minimums

- Set of 12 gift tags (ribbon not included)
- 4 designs, 3 x each included in the pack
- Size: 80mm x 40mm tag
- Eco-printed in Australia
- Beautiful 350gsm stock
- 100% post consumer recycled card
- Packaged in recyclable sleeve