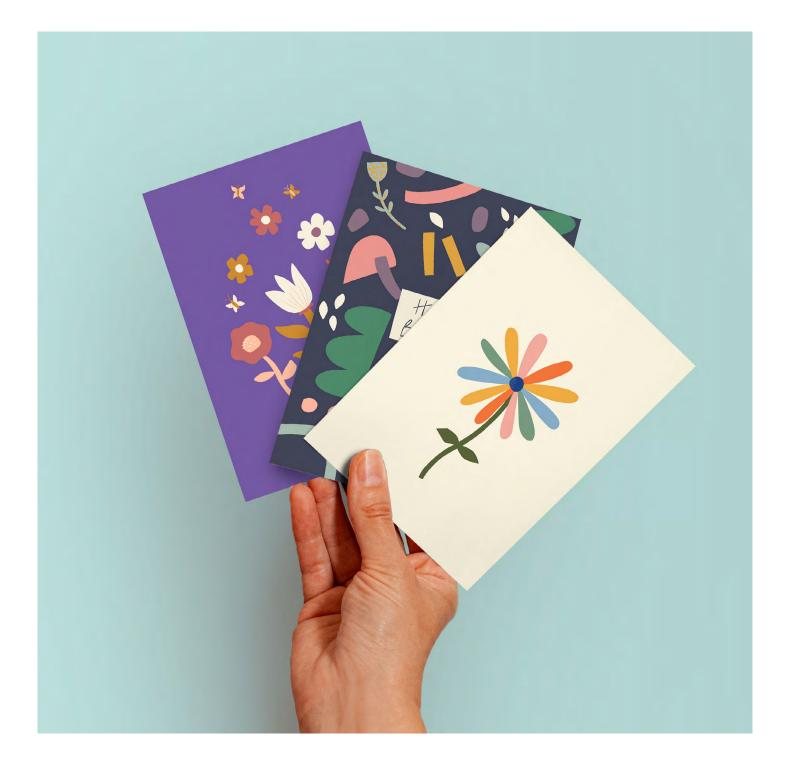

e den wilde

The vibrant and colourful world of illustration artist and surface designer Lou Jane.

## CARDS

Wholesale: \$3.00 per unit RRP: \$6.00 No minimums

- A6 folded size (148mm x 105mm)
- Blank inside
- Eco-printed in Australia
- 100% post consumer recycled, 350gsm stock
- 100% recycled kraft envelope
- Individually packaged in recyclable sleeves (optional)