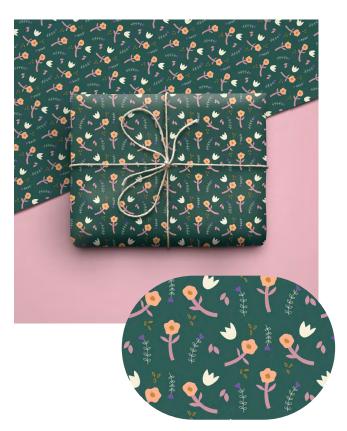

### WRAPPING PAPER

Wholesale: \$3.50 per unit RRP: \$7.00 No minimums

- A2 Sheet (420mm x 594mm)
- Single sided
- Eco-printed in Australia
- Beautiful100gsm matte stock
- 100% post consumer recycled paper
- Available flat packed, rolled, or folded in an A4 sleeve

BIRDSONG # W01

AFTERNOON WALK # W02

FALLING FLOWERS # W03

FRUIT # W04