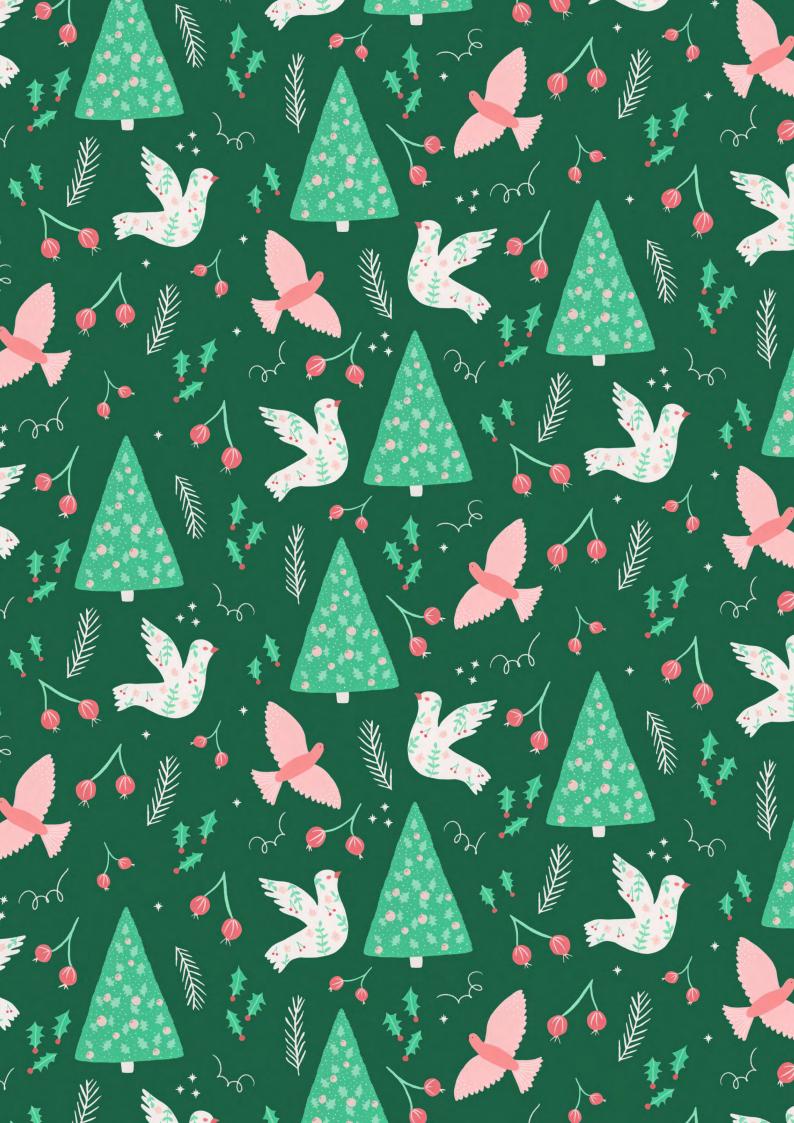

### WRAPPING PAPER

Wholesale: \$3.50 per unit RRP: \$7.00 No minimums

- A2 Sheet (420mm x 594mm)
- Single sided
- Eco-printed in Australia
- Beautiful100gsm matte stock
- 100% post consumer recycled paper
- Available flat packed, rolled, or folded in an A4 sleeve

BIRDSONG # W01

AFTERNOON WALK # W02

FALLING FLOWERS # W03

FRUIT # W04

#### SEASONS GREETINGS # WO6

CHRISTMAS WRAPPING PAPER Wholesale: \$3.50 per unit RRP: \$7.00 No minimums

- A2 Sheet (420mm x 594mm)
- Single sided
- Eco-printed in Australia
- Beautiful100gsm matte stock
- 100% post consumer recycled paper
- Available flat packed, rolled, or folded in an A4 sleeve