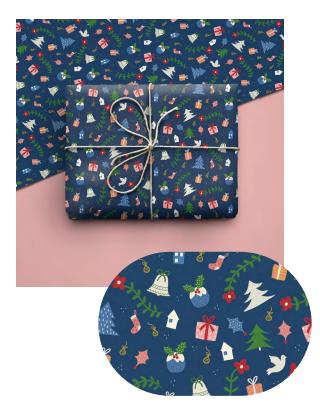

#### SEASONS GREETINGS # WO6

CHRISTMAS WRAPPING PAPER Wholesale: \$3.50 per unit RRP: \$7.00 No minimums

- A2 Sheet (420mm x 594mm)
- Single sided
- Eco-printed in Australia
- Beautiful100gsm matte stock
- 100% post consumer recycled paper
- Available flat packed, rolled, or folded in an A4 sleeve